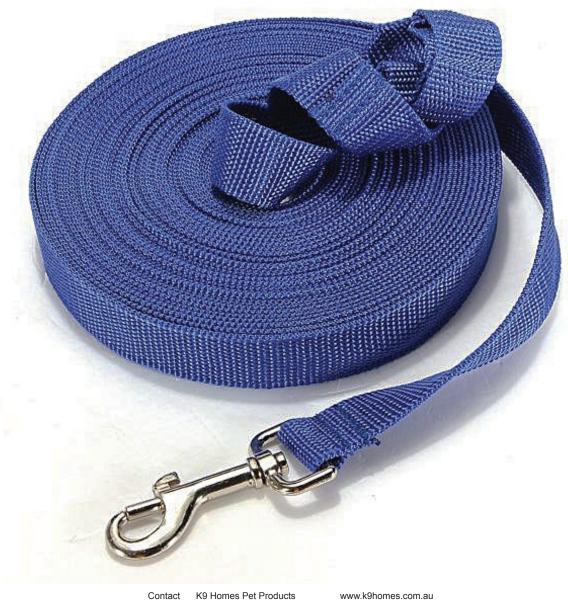

## TRACKING LEAD

K9 Homes Pet Products Tracking Lead, has many functions. The lead can be used as a Tracking Lead, Recall Leash or a Training lead.

The lead is perfect for dog training and learning commands when training requires distance for tracking work. For long distance walks where it is not safe to let your dog off the lead. Or when using as a recall leash it is ideal for teaching your dog obedience to come to you when called, or to help to teach the retrieve (fetch) commands.

Standard length is 10metres.

Custom sizing/lengths can also be made to your customers specifications.

Contac

K9 Homes Pet Products 107 McEwan Road Heidelberg West 3081 www.k9homes.com.au sales@k9homes.com.au (03) 9455-2277